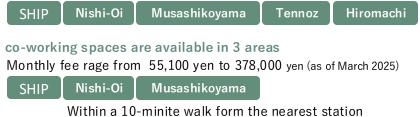

### Shinagawa Industrial Platform (SHIP)

Office rooms, co-working spaces, workshops, and meeting rooms are available on  $4^{th}$  floor, Event hall is on  $3^{rd}$  floor.

16 office rooms and co-working space is available up to 190 people

# One of the largest incubation facilities in Tokyo

Offices : 47 rooms across 5 locations in Shinagawa, available for registration.