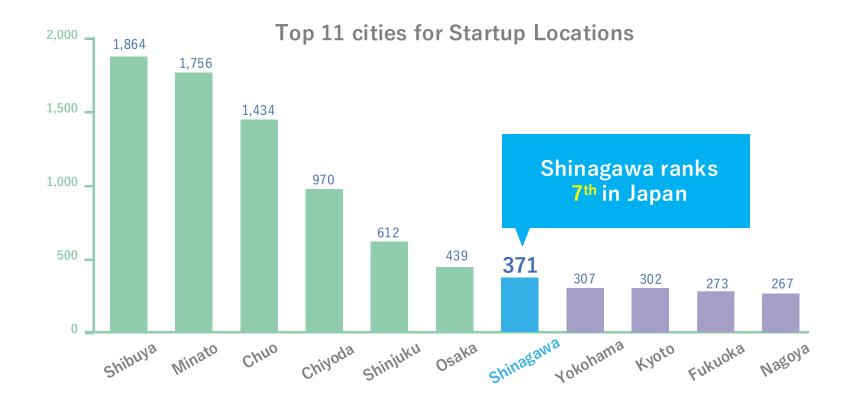

### SHINAGAWA Startup Support Initiatives





# SHINAGAWA, a City of Tradition and Innovation



### **Steady Growth in The Information and Communications Industry**

Trends in employment and business establishments in the Information and Communications Industry Number of Number of Businesses Employees 90,000 1,100 1,000 ..... 88.202 \*\*\*\* 66.559 59.383 50,000 500 786 831 1.099 10,000 100 0 2021 2012 2016

### **Nearly 400 Startup Companies are Located in SHINAGAWA**



### Startups are Concentrated in Gotanda and Osaki Area This area is called "Gotanda Valley."

#### Map of Startups and Venture Companies







Gakuto Nakamura Representative Director of Gotanda Valley









giftee\*







## **Entrepreneurs and Startup support**

### Shinagawa Industrial Platform (SHIP)



Office rooms, co-working spaces, workshops, and meeting rooms are available on  $4^{th}$  floor, Event hall is on  $3^{rd}$  floor.

16 office rooms and co-working space is available up to 190 people

# One of the largest incubation facilities in Tokyo



Offices : 47 rooms across 5 locations in Shinagawa, available for registration.



## **Entrepreneurs and Startup support**

#### Acceleration Program Running Since 2020

### GOTANDA VALLEY ACCELERATION PROGRAM 2024



Support s