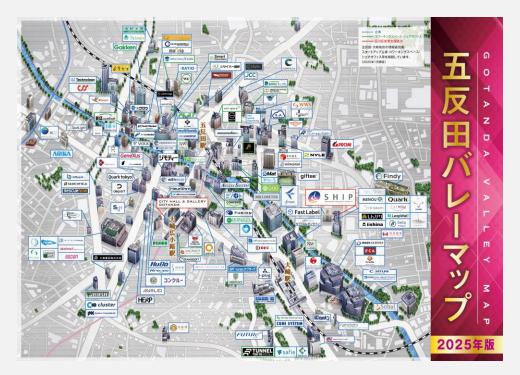

### Startups are Concentrated in Gotanda and Osaki Area This area is called "Gotanda Valley."

#### Map of Startups and Venture Companies

Gakuto Nakamura Representative Director of Gotanda Valley

giftee\*