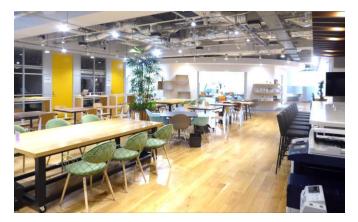

### Shinagawa Industrial Platform (SHIP)

Office rooms, co-working spaces, workshops, and meeting rooms are available on  $4^{th}$  floor, Event hall is on  $3^{rd}$  floor.

16 office rooms and co-working space is available up to 190 people

# One of the largest incubation facilities in Tokyo

Offices : 47 rooms across 5 locations in Shinagawa, available for registration.